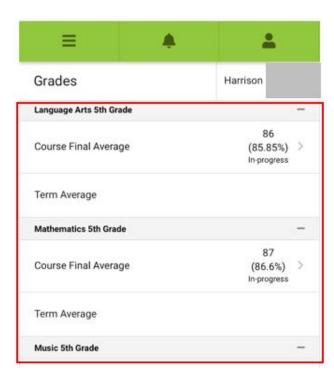

# **Infinite Campus App - 5th Grade**

- Change Term from T1 to T4 using the arrow.
- Scroll down to find core subjects.
- Course Final Average Current Average
- Term Average Posted Progress Report or Report Card Average
- Click the arrow to view assignment grades.