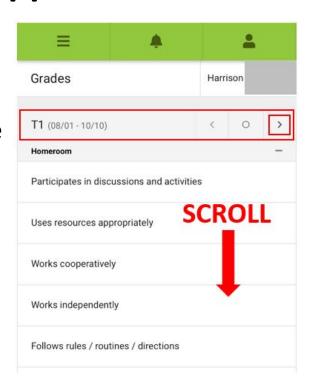

# **Infinite Campus App - K-4th Grade**

### EXPECT Exceptional

- Change to the current
  Term if needed.
- Scroll down to find core subjects.
- View averages by domain or by subject (Term Average)
- Click the arrow to view assignment grades