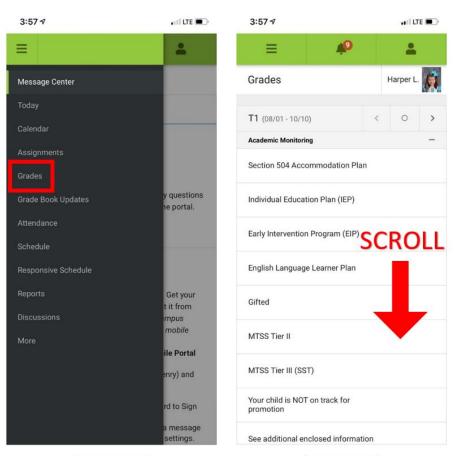

# **Infinite Campus App - K-4th Grade**

### EXPECT Exceptional

- Change to the current
  Term if needed.
- Scroll down to find core subjects.
- View averages by domain or by subject (Term Average)
- Click the arrow to view assignment grades