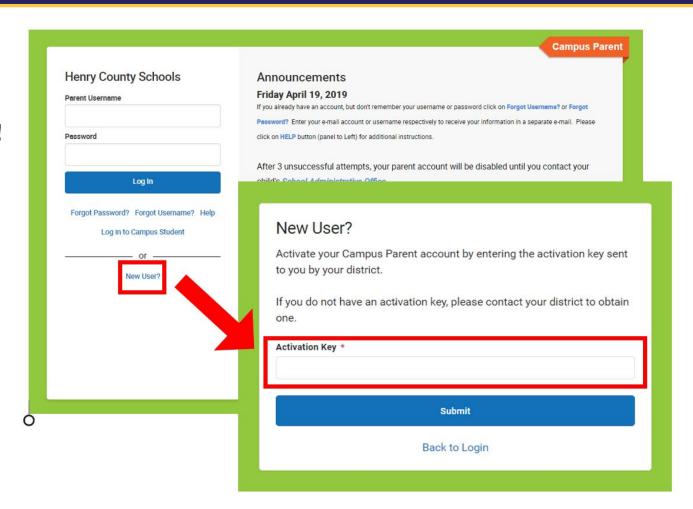

EXPECT Exceptional

HENRY COUNTY SCHOOLS

Parent Portal GUID letters can be picked up at the school. You must show a photo ID!

FIRST on the website using the directions on the bottom of your parent letter! Your account must be created on the website prior to using the app!