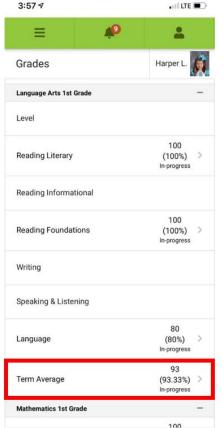

### EXPECT Exceptional

- Change to the current
  Term if needed.
- Scroll down to find core subjects.
- View averages by domain or by subject (Term Average)
- Click the arrow to view assignment grades