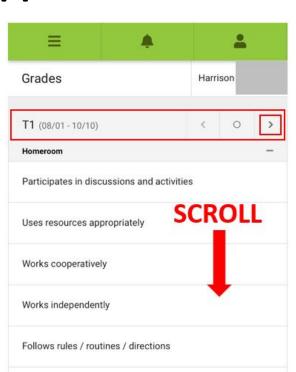

# **Infinite Campus App - 5th Grade**

- Change Term from T1 to T4 using the arrow.
- Scroll down to find core subjects.
- Course Final Average Current Average
- Term Average Posted Progress Report or Report Card Average
- Click the arrow to view assignment grades.