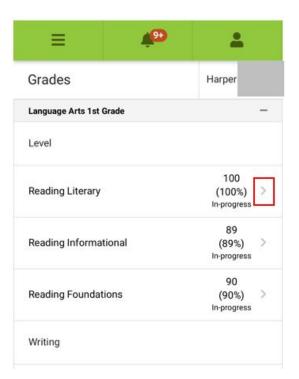

### EXPECT Exceptional

- Change to the current
  Term if needed.
- Scroll down to find core subjects.
- View averages by domain or by subject (Term Average)
- Click the arrow to view assignment grades